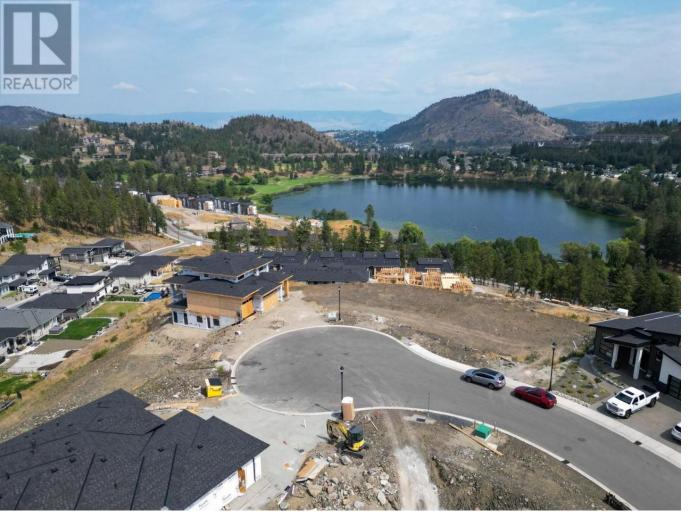

## 2495 Pinnacle Ridge Drive West Kelowna British Columbia

GST has been paid. Discover the perfect canvas for your dream home on this expansive 0.54-acre lot, nestled at the end of a tranquil cul-de-sac in the highly desirable Tallus Ridge community. Ideal for a walk-out rancher, this lot offers ample space for a pool and more, with breathtaking views of Shannon Lake, Okanagan Lake, the surrounding mountains, and valley. Embrace the family-friendly atmosphere with nearby walking trails, parks, and natural green spaces, all while being just minutes away from the best of West Kelowna, including beaches, wineries, shopping, and a world-class golf course. House plans are available for a stunning 4,000 sq ft walkout basement home, featuring a 1-bedroom suite and a 30' x 37' triple car garage with a slab over a large area perfect for a workshop, gym, or theater room. (id:6769)