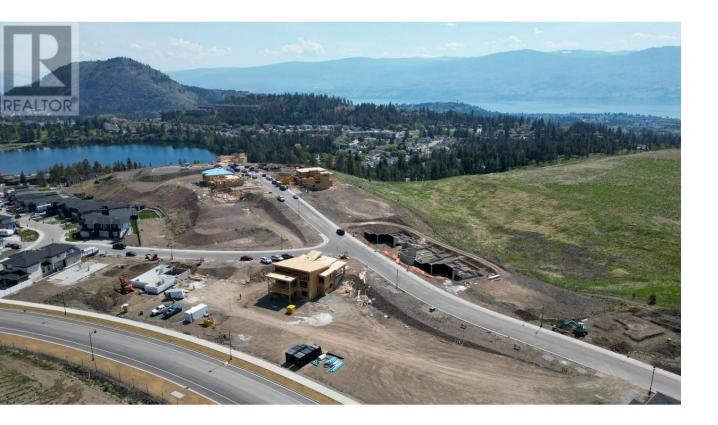

## 2497 Pinnacle Ridge Drive West Kelowna British Columbia

Build your dream home on this exceptional lot nestled at the end of a tranquil cul-de-sac in the coveted family community of Tallus Ridge. This 0.38 acre lot is ideal for a walkout rancher, offering ample space for a pool and showcasing breathtaking views of Shannon Lake, as well as the surrounding mountains, valleys and Okanagan Lake. Embrace the family-friendly atmosphere with proximity to kilometers of walking trails, parks, and natural green spaces. Enjoy the serenity of nature while being just minutes away from all that West Kelowna has to offer, including beaches, wineries, shopping, and a world-class golf course practically at your doorstep. (id:6769)