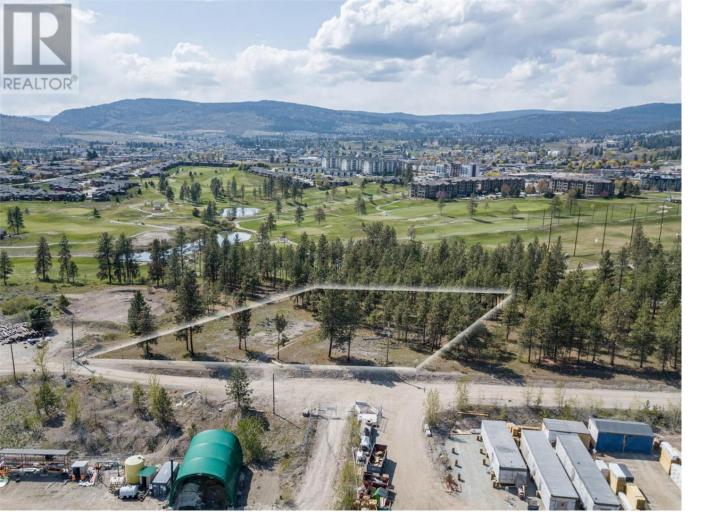

## 25-3-3 Red Cloud Way West Kelowna British Columbia

Are you looking for that special piece of land to build your forever home or as an investment. Then look no further this rare opportunity to purchase a 1.03 acre parcel that boarders the 11th hole on Two Eagles golf course. This land parcel is away from it all yet close to everything. Offering amazing setting, location and stunning views across the Okanagan valley and lake and is awaiting your creative ideas. This property offers great tax advantages (id:6769)