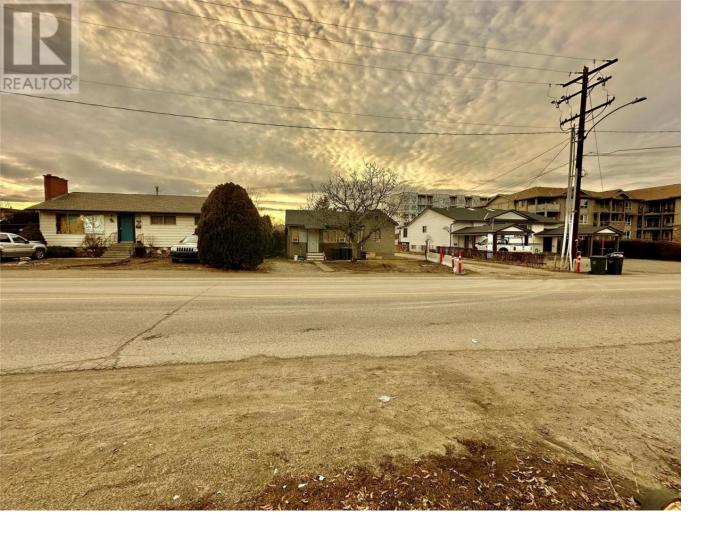

## 250 Asher Road Kelowna British Columbia

\$1,999,999

Extremely rare opportunity to acquire a prime land assembly in Kelowna's Rutland Urban Centre. This UC4 zoned property boasts an approved land designation with the potential to develop up to 132,313 SF of residential and commercial mixed-use density. Strategically positioned near Highway 33, the site offers unparalleled visibility and accessibility, just minutes from downtown Kelowna, shopping, dining, and major transit routes. The City of Kelowna OCP allows building up to 15 stories with bonus density. The combined lots (250+260+270+272 Asher Rd) offer a spacious 192' frontage x 168' depth, totalling approximately (.75 acres) 32,670 sq. ft.—a versatile canvas for visionary redevelopment. Zoned for mixed-use commercial and residential development, this site invites innovative concepts such as strata apartments , rental apartments, or a hotel. Capitalize on soaring demand in one of Kelowna's fastest-growing areas, where urban convenience meets community charm. Kelowna's urban intensification trends and infrastructure growth amplify this site's long-term value. Seize this once-in-a-lifetime chance to shape Rutland Urban Centre and unlock transformative potential. Don't wait—contact us today to explore this unmatched development gem. (id:6769)