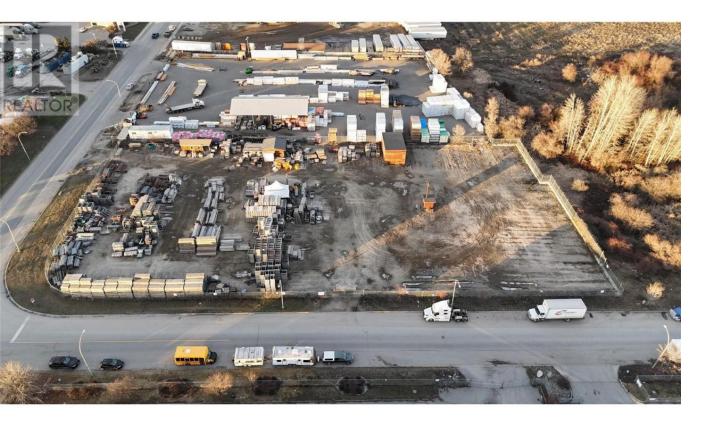

## 250 Edwards Road Kelowna British Columbia

\$2

This expansive 1 acre vacant lot, located at 250 Edwards Rd, is perfectly positioned for industrial and commercial use. Zoned I2 (Industrial), this property offers immense potential for development in a rapidly growing area. This parcel is ideal for businesses seeking to establish a significant presence in the region. Don't miss your chance to capitalize on this exceptional property in the heart of Kelowna's industrial corridor. (id:6769)