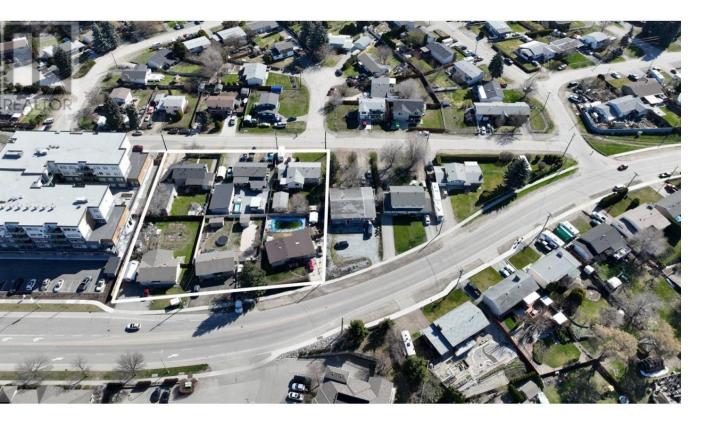

## 250 Petch Road Kelowna British Columbia

\$1,550,000

INVESTOR AND DEVELOPER ALERT! This 6-lot land assembly located on Hollywood Road South and Petch Road in Rutland South. It is situated within the Rutland Urban Centre, UC4 zoning, with 85-100% site coverage, 1.26 acres (around 54,886 sqft) in total. This land assembly holds immense potential for a 4-6 story mixed-use commercial and residential development and is within walking distance to all levels of schools, shops, parks and transit and just a short drive to UBCO and Kelowna International Airport. 3 additional lots totalling 0.922 acres (approximately 40,162 square feet) are also available for purchase MLS# 10308405) (id:6769)