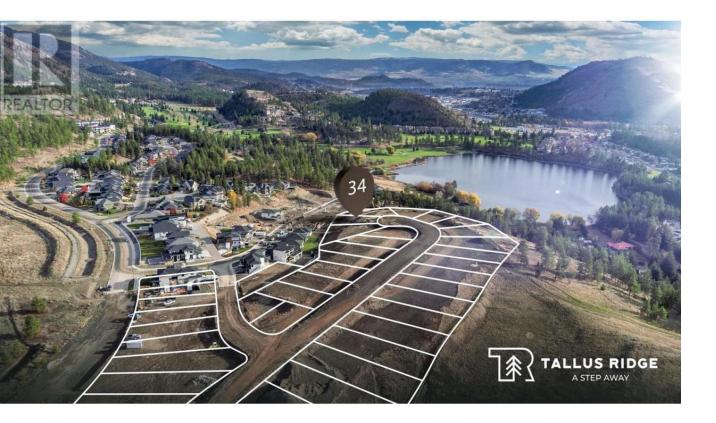

## 2500 Pinnacle Ridge Drive West Kelowna British Columbia

\$399,999

Discover the epitome of serene living at this exceptional lot nestled at the end of a cul-de-sac in Tallus Ridge's latest Phase. Spanning 0.29 acres, this prime parcel is tailor-made for a walkout plan, inviting you to craft your dream home while embracing breathtaking vistas of Shannon Lake and the picturesque Okanagan Valley. Nature enthusiasts will revel in the proximity to scenic walking trails and verdant parks, just a leisurely stroll away. Seamlessly integrated into its surroundings, this coveted locale offers effortless access to Shannon Lake Road, ensuring convenience without compromising on tranquility. Welcome home to a lifestyle of unparalleled beauty and convenience. (id:6769)