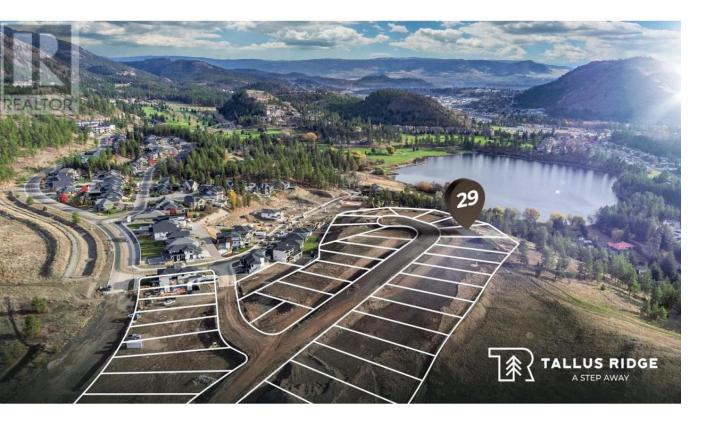

## 2503 Pinnacle Ridge Drive West Kelowna British Columbia

\$629,999

Discover the perfect canvas for your dream home in Phase 11 - a spacious lot with captivating views of the lake, mountains, and valley. Nestled in the sought-after family community of Tallus Ridge, this 0.36 acre gem on a quiet cul-de-sac is tailor-made for a walkout rancher, providing ample space for a pool. Revel in the breathtaking scenery of Shannon Lake and the surrounding mountains, valleys, and Okanagan Lake. Immerse yourself in the family-friendly ambiance with nearby walking trails, parks, and green spaces. Experience the tranquility of nature just minutes away from West Kelowna's beaches, wineries, shopping, and a premier golf course at your fingertips. (id:6769)