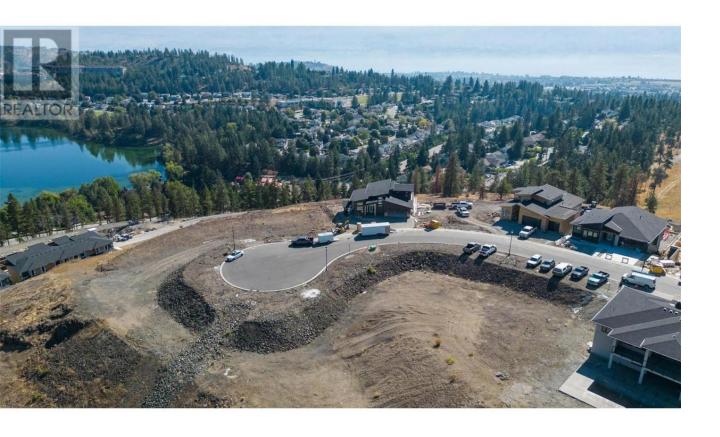

## 2508 Pinnacle Ridge Drive West Kelowna British Columbia

\$459,000

Nestled in the charming Shannon Lake surroundings of West Kelowna, British Columbia, Tallus Ridge presents an exceptional investment prospect with Lot 37 offering stunning vineyard and mountain views. This burgeoning community provides a wealth of amenities, including access to picturesque hiking trails, the serene waters of Shannon Lake, and convenient proximity to a variety of shopping options. Families will find the local school districts highly appealing, while everyone can indulge in a vibrant recreational scene, from golfing to community events. It's worth noting that builders must be approved by the developer, ensuring the preservation of architectural integrity and the protection of property values. Tallus Ridge encapsulates an enviable lifestyle, making it an alluring destination for young families, retirees, and discerning developers seeking to capitalize on the area's growing demand for quality homes. (id:6769)