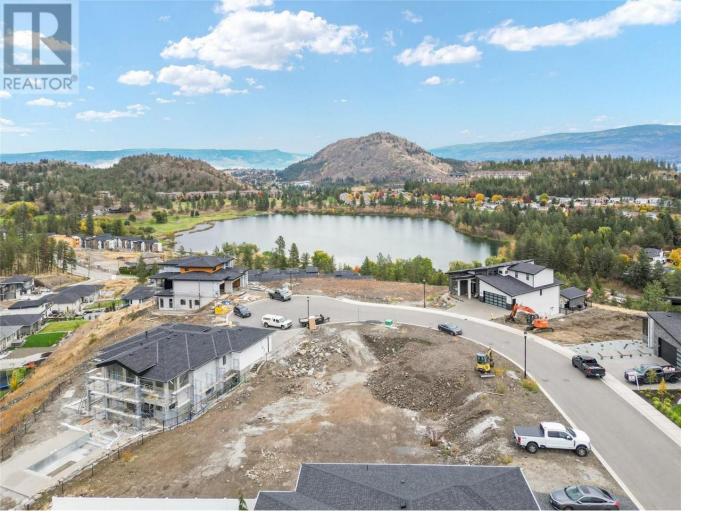

## 2508 Pinnacle Ridge Drive West Kelowna British Columbia \$449,000

\*\*\*ZONED TO BUILD A DUPLEX OR SFH\*\*\* Nestled in the charming Shannon Lake surroundings of West Kelowna, British Columbia, Tallus Ridge presents an exceptional investment prospect with Lot 37 offering stunning vineyard and mountain views. This burgeoning community provides a wealth of amenities, including access to picturesque hiking trails, the serene waters of Shannon Lake, and convenient proximity to a variety of shopping options. Families will find the local school districts highly appealing, while everyone can indulge in a vibrant recreational scene, from golfing to community events. It's worth noting that builders must be approved by the developer, ensuring the preservation of architectural integrity and the protection of property values. Tallus Ridge encapsulates an enviable lifestyle, making it an alluring destination for young families, retirees, and discerning developers seeking to capitalize on the area's growing demand for quality homes. (id:6769)