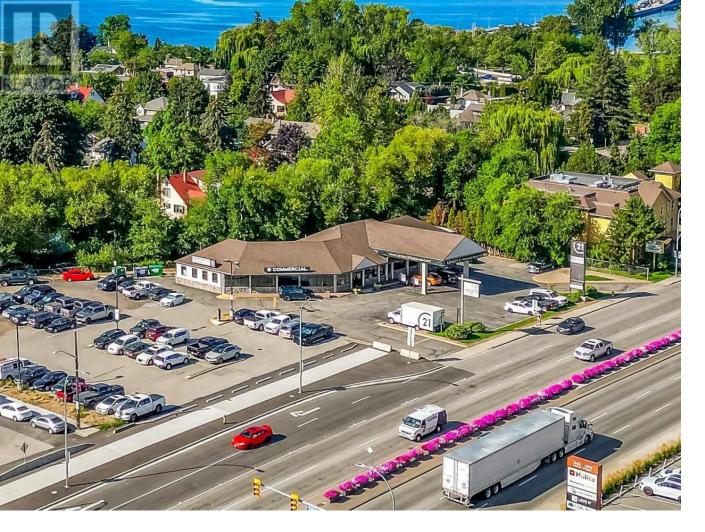

## 251 Harvey Avenue Kelowna British Columbia \$5,998,000

ONE OF KIND INVESTMENT/DEVELOPMENT OPPORTUNITY IN THE HEART OF THE OKANAGAN VALLEY! Rarely offered with this substantial potential, 251 Harvey Ave is strategically located at the entrance of the City and is a central component to unlock the potential to create...."THE GATEWAY TO KELOWNA"! The property offers a well-maintained 6,000 sqft office building (C21 business NOT for sale) and sits on .55 acres. This prime lot will unlock the potential a large development statement piece situated in the heart of the Valley. Fronting the main corridor highway, this high exposure site is only steps to the vibrant downtown core with its trendy shops and dining, and of course, the jewel of the area - the famous Okanagan Lake. The City of Kelowna and zoning supports a multitude of development opportunities including a hotel, high end condos or rentals, or a mix of both with commercial components. The listed property, 251 Harvey Ave, sits smack dab in the center of this impressive spot and would offer a buyer an attractive leaseback of \$242,200 annually. As a standalone investment for future income/holding property, or part of this rare development opportunity - DO NOT LET THIS ONE PASS BY, THIS IS THE ONE! Please contact the listing agents for further information. (id:6769)