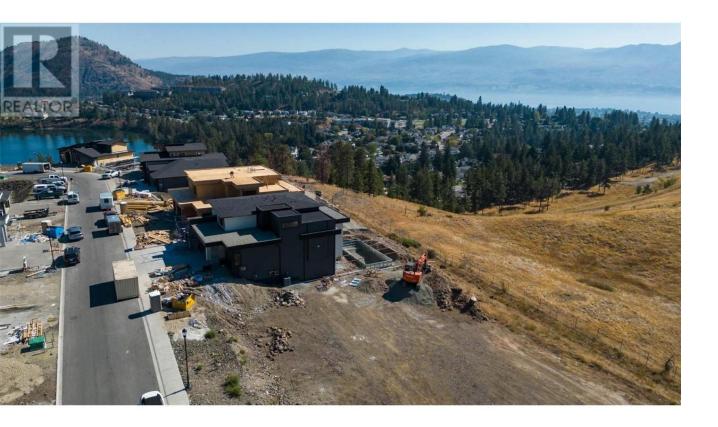

## 2527 Pinnacle Ridge Drive West Kelowna British Columbia \$499,000

Lot 23 in the thriving Tallus Ridge community, nestled in the picturesque Shannon Lake surroundings of West Kelowna, boasts captivating lake views, presenting an excellent investment opportunity. This expanding neighborhood offers an array of amenities, including nearby hiking trails, easy access to the tranquil waters of Shannon Lake, and convenient shopping options. Families will appreciate the proximity to outstanding school districts, while recreational enthusiasts can enjoy golfing and community gatherings. Please note that builder approval by the developer ensures architectural consistency and safeguards property values. Tallus Ridge epitomizes a coveted lifestyle, making it an enticing destination for young families, retirees, and astute developers looking to capitalize on the growing demand for quality homes with breathtaking lake vistas. (id:6769)