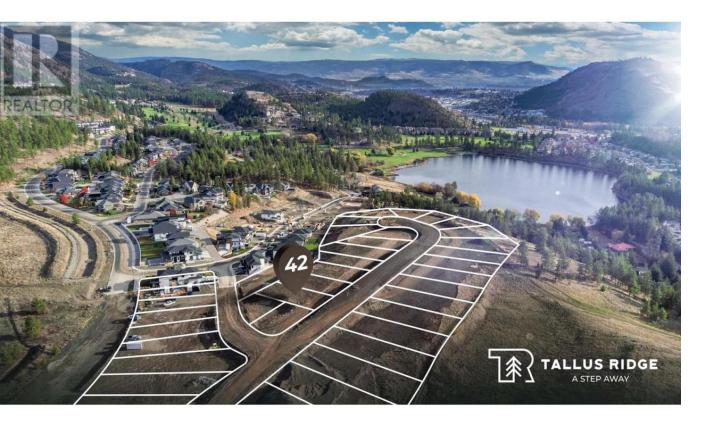

## 2528 Pinnacle Ridge Drive West Kelowna British Columbia

\$439,999

Discover serene living at this lot nestled in Tallus Ridge's latest Phase. Spanning 0.21 acres, this parcel invites you to craft your dream home while embracing the natural surroundings. Nature enthusiasts will revel in the proximity to scenic walking trails and parks, just a leisurely stroll away. Seamlessly integrated into its surroundings, this coveted locale offers effortless access to Shannon Lake Road, ensuring convenience without compromising on tranquility. Welcome home to a lifestyle of unparalleled beauty and convenience. (id:6769)