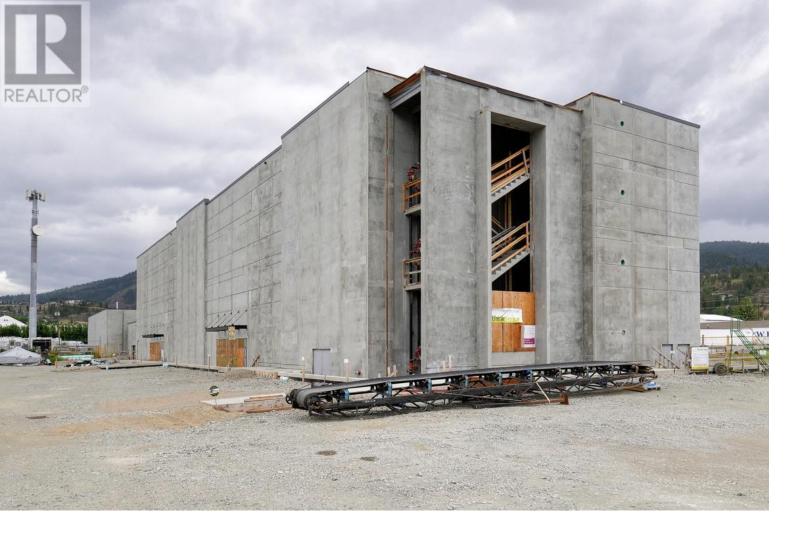

## 2530 Ross Road West Kelowna British Columbia

\$6,900,000

Unique offering. Approx. 47,000 sf concrete building on 4 floors, situated on one acre. Main floor approx. 17,000 sf, upper floors approx. 10,000 sf. All measurements to be verified. 63 parking stalls planned for site. The warehouse area has two grade-level doors with higher ceilings. The balance of the main floor and additional three floors are 8'6" clear. Power is 1600 KW 3 phase and includes a backup generator. Larger service elevator designed for heavy pallets. Building is in need of finishing, as is yard. No windows in building. This property would suite a storage facility, wine storage, etc. All showings require 48 hours notice. (id:6769)