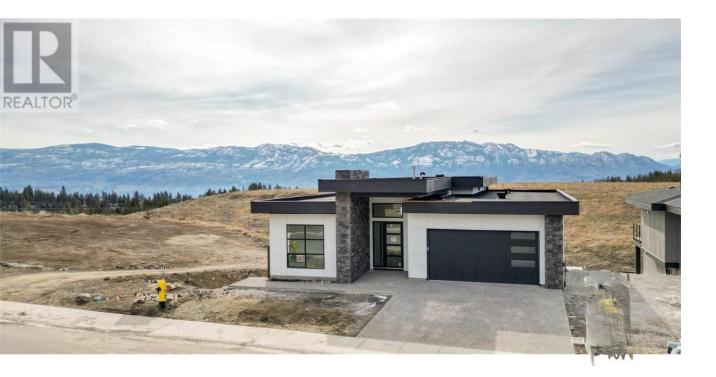

## 2537 Pinnacle Ridge Drive West Kelowna British Columbia

\$1,474,999

Tallus Ridge - join this fabulous family community! Great 3427 square foot home has been designed with a 1 bedroom suite. This alluring home has an open design with plenty of windows for loads of natural light. The great room is open to the dining and kitchen areas with a large island for the family. Combined mud room, pantry and laundry room off the kitchen and garage. The primary suite also accesses the back deck, includes a luxurious ensuite with oversized shower, soaker tub, double vanity, water closet and walk in closet. 2 more bedrooms and full bathroom complete this level. Downstairs provides a large rec room with backyard access, 2 more bedrooms and bathroom, a 98 sqft storage room as well as a 1 bedroom suite. (id:6769)