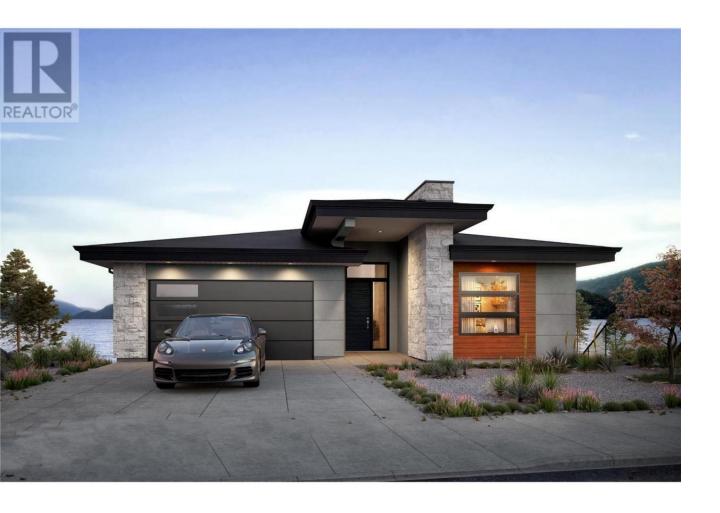

## 2539 Pinnacle Ridge Drive West Kelowna British Columbia

\$1,498,999

Large new rancher with walkout basement in the family community of Tallus Ridge. This 3506 square foot home includes a 910 sq ft 1 bedroom suite. Bright, open living area is great for the family and entertaining. Kitchen with work island has seating to include the family or guests as you get creative in the kitchen. Deck runs the full width out back to extend your summer living space. The primary suite includes a luxurious ensuite with oversized shower, soaker tub, double vanity, water closet and walk in closet. 2 more bedrooms and full bathroom complete this level. Head downstairs to the large rec room with backyard access, 2 more bedrooms and bathroom, a 132 sqft storage room as well as a 1 bedroom suite with their own laundry. (id:6769)