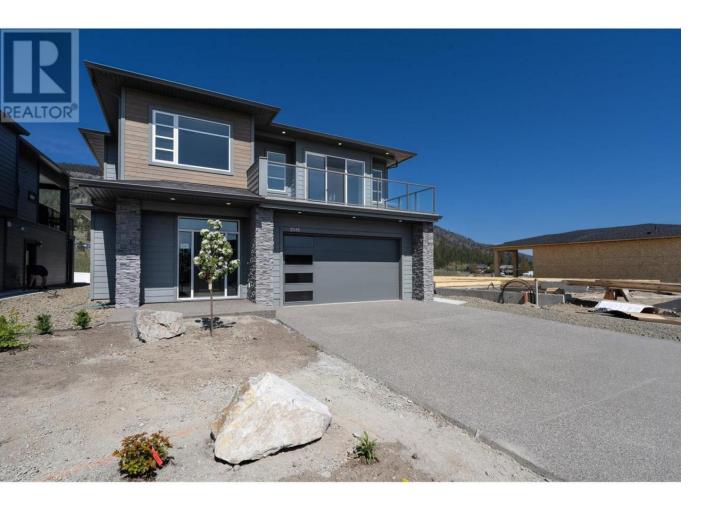

## 2542 Pinnacle Ridge Drive West Kelowna British Columbia

Welcome to this beautifully designed new home by Old School Construction, located in the highly desirable, family-oriented community of Tallus Ridge in West Kelowna. This bright, open-concept layout features large windows, allowing for plenty of natural light and stunning mountain views from the front sundeck-accessible from the spacious great room. The gourmet kitchen is perfect for entertaining, offering quartz countertops, ample cabinetry, and access to a covered back deck with a gas BBQ hookup overlooking a private yard and peaceful vineyard views. The primary bedroom is a relaxing retreat with a large walk-in closet and a 4-piece ensuite featuring dual sinks and a custom-tiled shower. Two additional bedrooms and a conveniently located laundry room complete the main floor. The basement level is unfinished for your ideas. Outside, enjoy a fully landscaped yard with underground sprinklers for low-maintenance living. This home combines comfort, functionality, and style in one of West Kelowna's most sought-after neighborhoods. (id:6769)