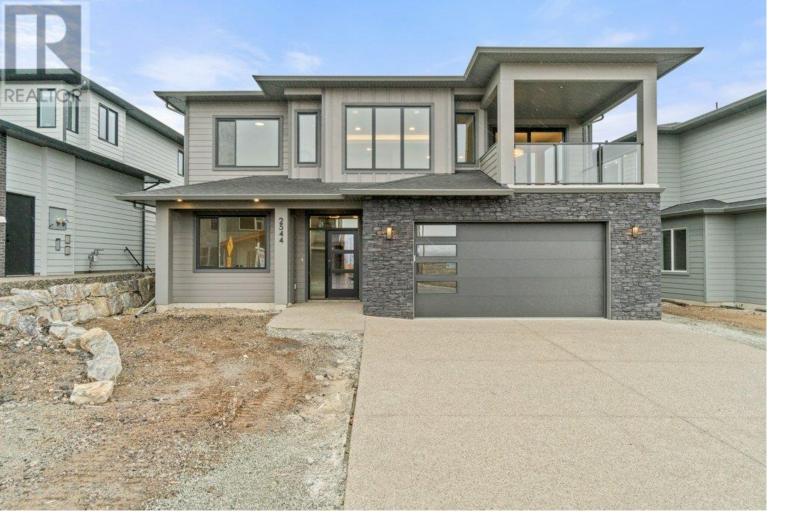

## 2544 Pinnacle Ridge Drive West Kelowna British Columbia

\$1,199,000

Discover your ideal residence nestled within the serene beauty of Tallus Ridge. This exquisite new home, crafted by Old School Construction, presents a bright and airy open floor plan, tailor-made for family living. Immerse yourself in breathtaking mountain views from the inviting front sundeck, easily accessible from the spacious dining room. The well-appointed kitchen, adorned with abundant cabinetry and sleek quartz countertops, seamlessly flows onto the covered backyard deck, complete with a gas BBQ outlet. The primary bedroom boasts dual sinks, a custom-tiled shower, and a generous walk-in closet. For added convenience, the laundry room is strategically positioned near the other two bedrooms. The lower level offers versatility, featuring a flexible space suitable as a bedroom or office, and a substantial 992 square foot, two-bedroom suite. The home's impeccable landscaping and underground sprinkler system ensure effortless maintenance, allowing you to fully savor the beauty of your surroundings. (id:6769)