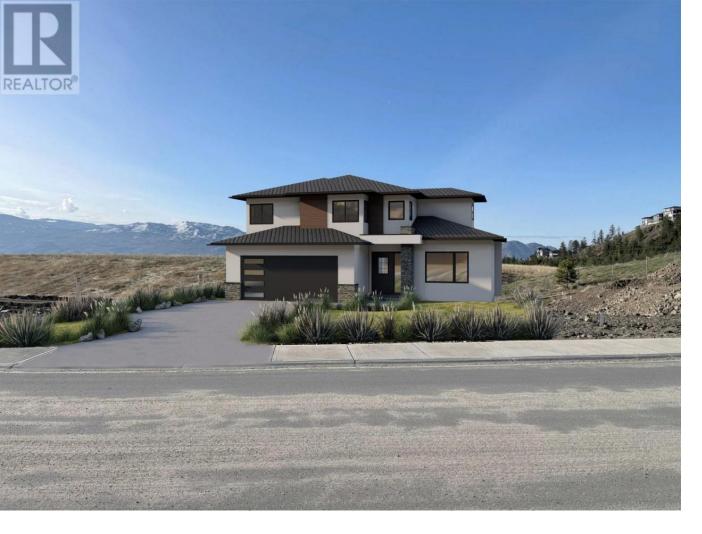

## 2545 Pinnacle Ridge Drive West Kelowna British Columbia

\$1,5/9,900

Discover your perfect family haven in the heart of the welcoming community of Tallus Ridge with this brandnew, thoughtfully designed 2-storey home with a 1 bedroom suite. Boasting 4 bedrooms, this residence is
tailor-made for a growing family. The well-appointed kitchen seamlessly flows into the inviting great room,
creating a central hub for family gatherings. Step out onto the covered deck to extend your living space
outdoors. The inclusion of a butler's pantry not only adds practical workspace and storage but also provides
convenient access from the garage and a gateway to the backyard. Versatility is key with a main floor
bedroom/den, ideal for a home office or guest room. The second floor includes a master suite with a tranquil
backyard view and a luxurious 5-piece ensuite featuring a soaker tub and walk-in shower, plus hosts two
additional bedrooms. The basement level provides an added bonus/family room and storage offer flexibility
for various needs including the suite. Enjoy a decent-sized yard and the convenience of a double garage,
rounding out the appeal of this modern and family-friendly home. Welcome to the lifestyle you've been
searching for at Tallus Ridge! (id:6769)