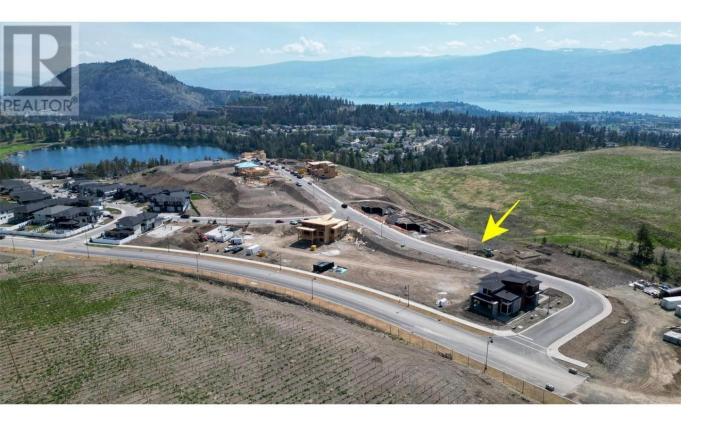

## 2545 Pinnacle Ridge Drive West Kelowna British Columbia

\$419,900

Discover the allure of Tallus Ridge Community with this 0.163-acre lot awaiting your dream home. Craft your perfect abode with the popular walkout rancher plan with a basement suite ideal as a mortgage helper. Embrace the tranquility of nature with kilometers of trails and green space, while enjoying the convenience of nearby schools, shopping, and amenities. Join this sought-after family-friendly neighborhood and create lasting memories in your custom-built sanctuary. Contact us today to begin your journey to homeownership in Tallus Ridge! (id:6769)