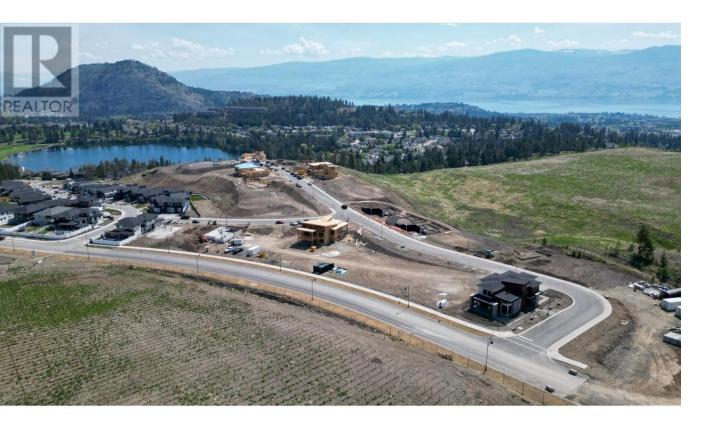

## 2545 Pinnacle Ridge Drive West Kelowna British Columbia

Imagine waking up to nature every morning. This 0.163-acre lot in the sought after, family community of Tallus Ridge offers the perfect canvas for your dream home. Build a walkout rancher with a basement suite as a mortgage helper and create a space that reflects your own unique style. Enjoy the tranquility of the surrounding trails, while also being close to all the conveniences of nearby schools and amenities. (id:6769) Listing Presented By: