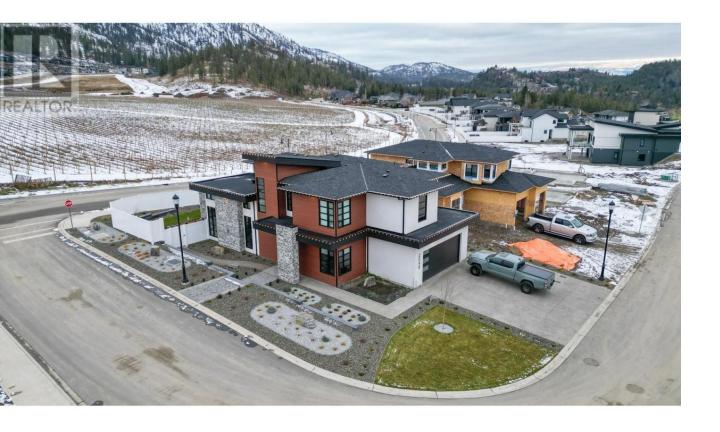

## 2548 Pinnacle Ridge Drive West Kelowna British Columbia

Exquisite custom-built residence, currently serving as the distinguished Tallus Ridge Show Home, is now available for purchase. Ideal for families, this home boasts a spacious and luminous open living area adorned with a charming gas fireplace. The kitchen, overlooking the living space, features a sizable pantry, while the mudroom offers convenient access to the garage and a powder room. The main floor is further enhanced by a practical office. Ascending to the upper level reveals a generous media room alongside three bedrooms and a well-appointed laundry area. The primary bedroom epitomizes luxury, showcasing a walk-in closet connected to a lavish 5-piece ensuite. The ensuite itself boasts a custom-tiled shower, a relaxing soaker tub, and a stylish double vanity. Situated on a corner lot, this residence provides breathtaking views of the vineyard. Don't miss the chance to make this exceptional property your new home. (id:6769)