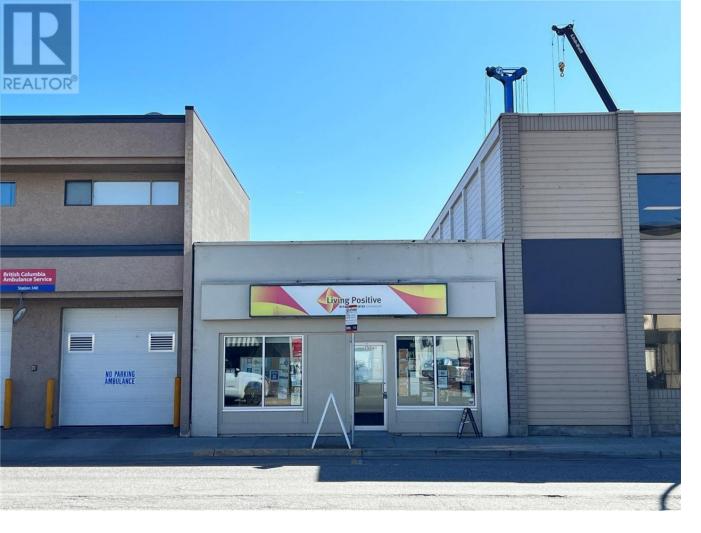

## 255 Lawrence Avenue Kelowna British Columbia

Exciting and rare opportunity to purchase a stand alone building in downtown Kelowna! 255 Lawrence Avenue offers approx. 2,550 SF of leasable area. The building is currently built-out as an office space with up to 10 private offices, a large reception area, 1 boardroom, a kitchenette, 1 washroom with vanity and 1 wheelchair accessible washroom with a shower, a storage room and a utilities closet. The building has rear access off the alleyway with 3 dedicated parking stalls. This area of downtown Kelowna is currently undergoing many changes, including the construction of Water Street by the Park, a multi-tower development located just one block south on Leon Avenue. (id:6769)