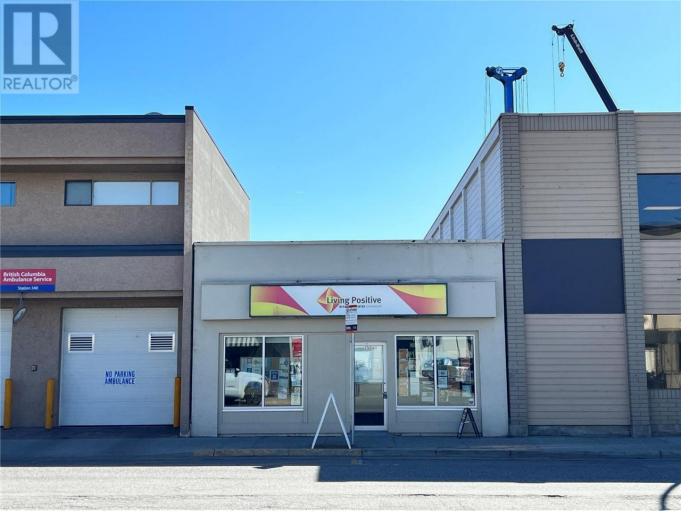

## 255 Lawrence Avenue Kelowna British Columbia

Just Reduced- Exciting and rare opportunity to purchase a stand alone building in downtown Kelowna! 255 Lawrence Avenue offers approx. 2,550 SF of leasable area. The building is currently built-out as an office space with up to 10 private offices, a large reception area, 1 boardroom, a kitchenette, 1 washroom with vanity and 1 wheelchair accessible washroom with a shower, a storage room and a utilities closet. The building has rear access off the alleyway with 3 dedicated parking stalls. This area of downtown Kelowna is currently undergoing many changes, including the construction of Water Street by the Park, a multi-tower development located just one block south on Leon Avenue. (id:6769)