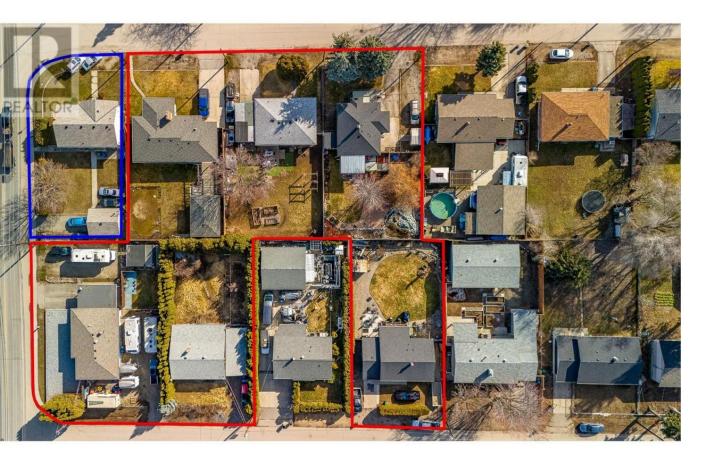

## 255 Leathead Road Kelowna British Columbia \$1,495,000

ATTENTION DEVELOPERS AND INVESTORS!! Discover an unparalleled opportunity to acquire this property along with 7 others strategically located properties in the heart of the vibrant Rutland community. Situated near Rutland Sports Field, YMCA, and Rutland Elementary and Secondary schools, these properties offer convenience and accessibility to essential amenities. With seamless transit connections and a mere 10-minute drive to both UBCO and the Airport, this location caters to the diverse needs of residents, students, and travelers alike. Furthermore, being just 15 minutes away from Downtown Kelowna, residents can enjoy the perfect balance of suburban tranquility and urban convenience. If all conditions are met, a residential structure with up to six stories could be constructed. With six properties listed with us and one listed with other brokerage, the 8th one, though not currently listed, is willing to sell. Don't miss the opportunity to be a part of the early stages of development in this growing community! (id:6769)