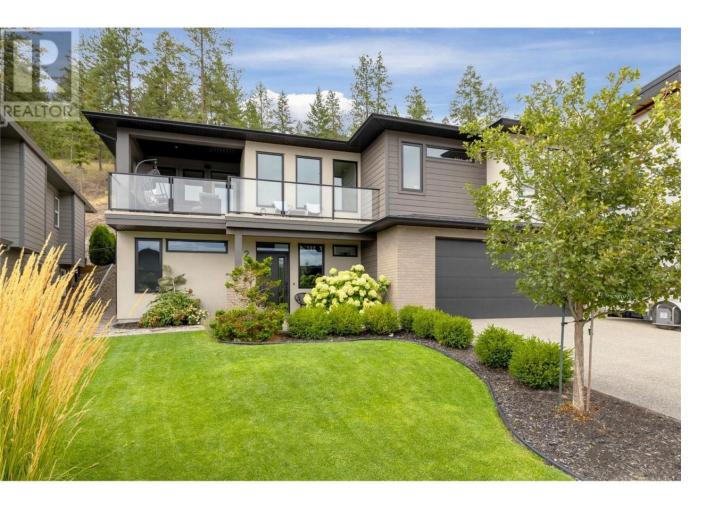

## 2558 Crown Crest Drive West Kelowna British Columbia

\$1,250,000

Welcome to a truly exceptional custom-built home that blends modern luxury with family functionality-perfectly tailored for an active lifestyle. Situated in one of West Kelowna's most desirable neighbourhoods, this
residence offers an impressive 4 car garage, providing ample space for vehicles, all of your outdoor lifestyle
gear, home gym or workshop. Step inside to soaring ceilings and a striking open staircase that sets an elegant
tone to the home. The main level offers a gourmet kitchen featuring stylish two-tone cabinetry, sleek quartz
countertops, a gas range, and a generous island ideal for casual dining or gathering with friends. The openconcept layout flows seamlessly into a spacious dining area and an inviting living room, anchored by a cozy
gas fireplace. Enjoy easy access to the flat, walk-out backyard—a private outdoor retreat framed by a natural
rock wall and offering plenty of space for children or pets to play. The family friendly 3 bedrooms on the main
level also includes a generous primary suite and a luxurious 5 piece ensuite. The walk-in basement offers
flexibility with two large bedrooms, a full bathroom, and a massive rec room that could be converted to a suite,
if desired. Surrounded by safe streets, parks, and top-rated schools, this home delivers on both luxury and
lifestyle. A rare opportunity you won't want to miss. (id:6769)