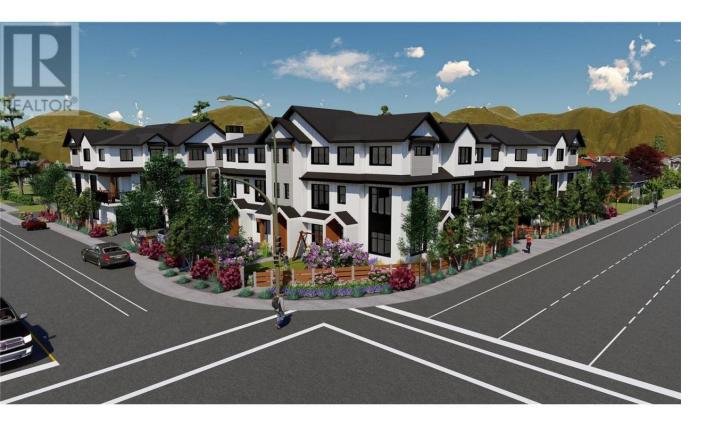

## 2560 & 685 Springfield & Ziprick Road Kelowna British Columbia

\$3,488,000

Prime land assembly opportunity on the corner of Springfield and Ziprick, directly across from Mission Creek Regional Park. Whether you're looking for a holding property, cash flow investment, or land to build on- this designated "Core Neighbourhood" parcel offers all the above. The land assembly is 0.651 acres (28,357 SF), & made up of two lots currently zoned RU1 (2560 Springfield Rd) & RU4 (685-675 Ziprick Rd). The Sellers have submitted a rezoning application to MF2 (FAR 1 + 0.15 bonus) & have architectural plans for a 16-unit (approx. 1500 SF each) townhouse development. In the meantime, the landlords are collecting approximately \$11,052/month in rents = 132,624/yr. Gross cap rate = approx. 3.8. There are two bus stops within 80 m and the city has designated both Springfield & Ziprick as "Major Arterial" transportation networks with bike lane & infrastructure improvements on the horizon. Walking distance to Springvalley Elementary & Middle Schools, Costco, Orchard Park Mall, and across the road from 94 ha of trails at Mission Creek Regional Park. Across Ziprick is City owned property set aside for public service utilities & additional green space. Located halfway between UBCO & the future downtown campus (less than 8 km to both), 10 km from YLW (international airport), & 50 minutes to world-class Big White Ski Resort. This is a comprehensive & rare offering, sure to catch the attention of any savvy investor. What are you waiting for!? (id:6769) Listing Presented By: