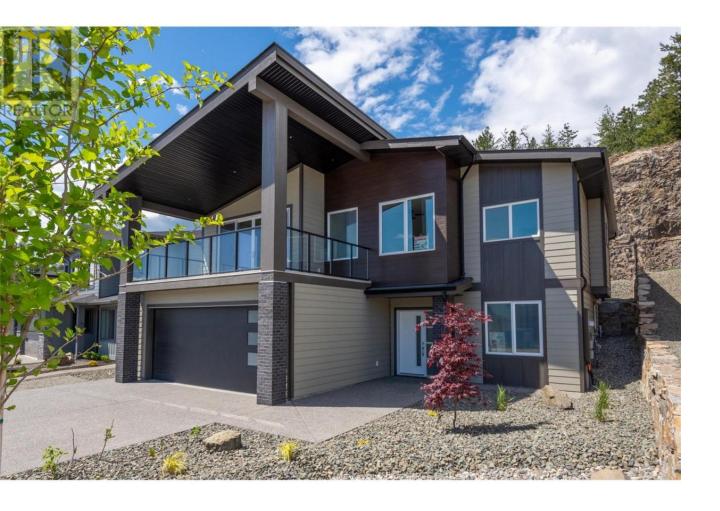

## 2590 Crown Crest Drive West Kelowna British Columbia

\$1,169,900

Great home with 2700 sq ft of living space, boasting 6 bedrooms, private location, and a 2 bedroom legal suite. Approximate rent is \$1800 per month. The entry level includes a large foyer with spacious closet. Adjacent to the foyer is a bedroom with large closet and ensuite with shower and access to the suite from here. Upstairs, the living area is filled with natural light from abundant windows and features a spacious covered balcony with nice lakeview. The kitchen is generously sized, with ample cupboard space, an island for both cooking and eating, quartz countertops throughout the home and a roughed in gas stove hookup with easy access to the back patio and fenced yard. The master bedroom offers a view, a ceiling fan, a luxurious 5-piece ensuite with a jetted tub, and a walk-in closet with built-in storage. Additionally there are 2 more bedrooms with large closets and custom built shelving, a main 4-piece bathroom with large bathtub and laundry facilities complete the main floor. The separate 2 bedroom suite has its own entrance, open kitchen/living area, large windows, laundry facilities, and heating system, ensuring privacy and comfort for its residents. 2 parking spaces just for the tenants. House is installed with high efficient furnace, A/C, ventilation system and gas water heater. (id:6769)