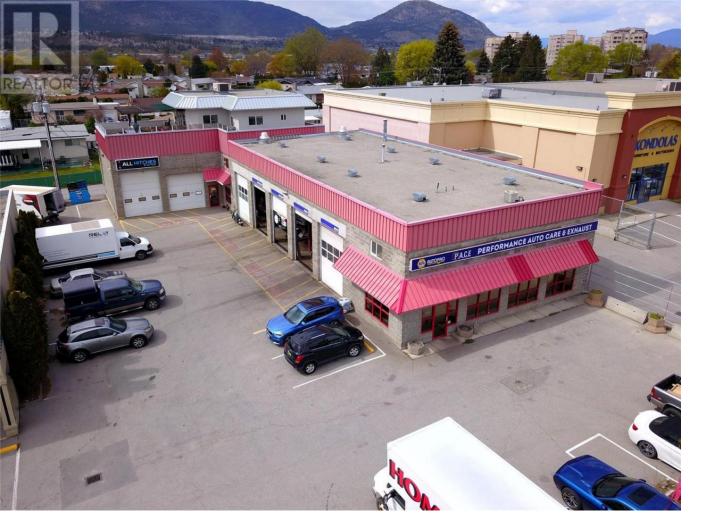

## 2595 Skaha Lake Road Penticton British Columbia

\$2,400,000

CONTINGENT: Rare opportunity to acquire a fully leased, income-producing commercial property in a high-traffic, high-visibility location. Zoned C7 - Service Commercial, this .45-acre site is surrounded by established businesses, offering strong exposure and long-term growth potential. Built in 1999 with durable concrete block construction, the building is low-maintenance and built to last. The property features two established automotive tenants generating stable, predictable income, making it an ideal turn-key investment. It also includes a well-appointed 1,075 sq. ft. residential unit with three bedrooms, an ensuite off the primary bedroom, a double attached garage, and a private elevator--a rare addition that enhances livability and tenant appeal. The unit adds flexibility for additional rental income or a live/work opportunity. With plenty of on-site parking, flexible zoning that supports a variety of commercial uses, and current full occupancy, this property offers immediate cash flow and strong upside potential. Ideal for investors seeking a low-risk asset in a desirable commercial corridor with future redevelopment or value-add potential. (id:6769)