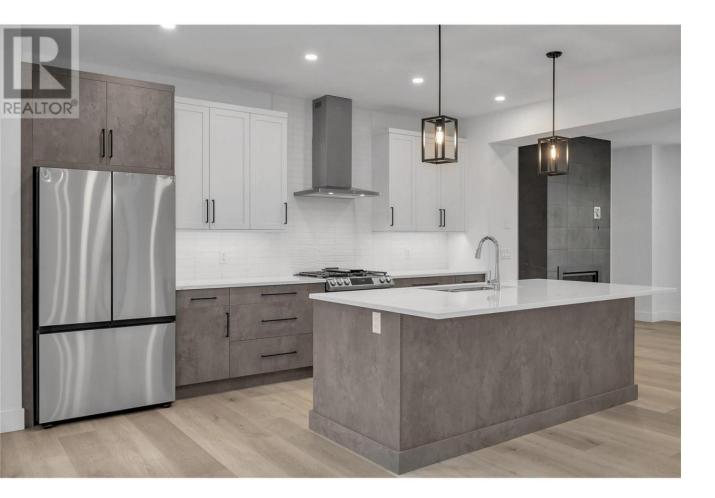

## 2835 Canyon Crest Drive 26 West Kelowna British Columbia

\$819,900

\*\*EDGE VIEW AT TALLUS RIDGE SHOWHOME OPEN SAT & SUN 12-3PM\*\* New move-in ready pricing on 3-Storey Townhomes at Edge View, West Kelowna's best-value new townhome community on freehold land. Home 26 is a 3-storey walkup end home. Perfect for family living with a spacious layout approx. 1991 sq.ft including 3 bedrooms, flex/den, 3 bathrooms, yard/patio space, a double-car, side-by-side garage and \$13,500 in included upgrades. The main living floor features 9' ceilings, vinyl flooring, an open concept kitchen with pantry, dining area, living room, flex space & large windows to let in plenty of natural light. Enjoy your high-end modern kitchen with premium quartz countertops, slide-in gas range stove, stainless steel dishwasher & refrigerator. Upstairs you'll find the primary bedroom with ensuite & walk-in closet, 2 additional bedrooms, and laundry room with front-loading washer and dryer. Advanced noise canceling Logix ICF blocks built in the party wall make for quiet, peaceful living. 1-2-5-10 Year New Home Warranty, meets step 3 of BC's Energy Step Code. Tallus Ridge is a step away from everything you need, whether it be an escape to nature, or access to lifestyle-based amenities. Shannon Lake is a 5 min drive to West Kelowna shopping, restaurants and entertainment, and schools. You'll find a small fishing lake, family-friendly golf course and plenty of hiking and biking trails nearby. Take advantage of expanded PTT exemption (an additional savings of \$14,398). (id:6769)