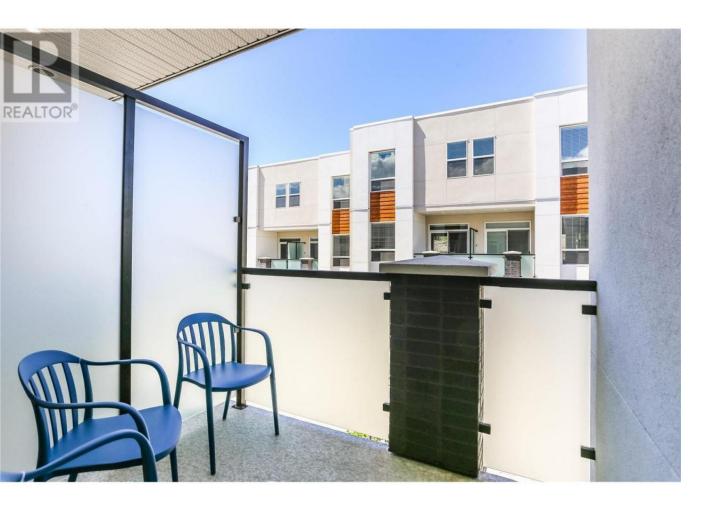

## 610 Academy Way 26 Kelowna British Columbia

\$629,900

\*OPEN HOUSE\* EVERY WED & THURS 12-3. Unit #115\* Please note, photos are similar to unit shown in photos; Dark Epsilon, unit for sale Light Sigma Colour Scheme. The Delta I plans at Academy Ridge have 3 bedrooms, 2.5 baths and come fully loaded, so just move in and enjoy. This townhome come standard with Whirlpool stainless steel appliances + washer/dryer, quartz counters, LED lighting, 9ft ceilings, window coverings, central heat/AC, gas BBQ hook up and an oversized tandem garage. Built around a green central park this development has lots of room to run and play. Within walking distance to UBCO, a mere 5 minute drive to YLW or all the shops one needs and the location just can't be beat! Low strata fees and 2 small dogs/cats or one big dog allowed. Give us a call today for a showing. (id:6769)