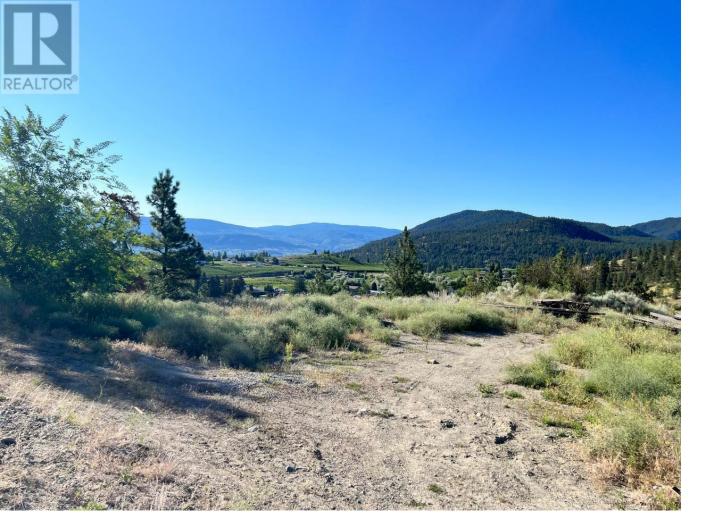

## 6709 VICTORIA Road 26 Summerland British Columbia

Lot number 26 at Sedona Heights in Summerland. This .3 of acre lot is perhaps one of the best building lots in the area with sweeping views of orchards and vineyards. High end home subdivision with Gas , sewer, and electricity at the lot line. This lot deserves a truly special home, will it be your oasis? (id:6769)