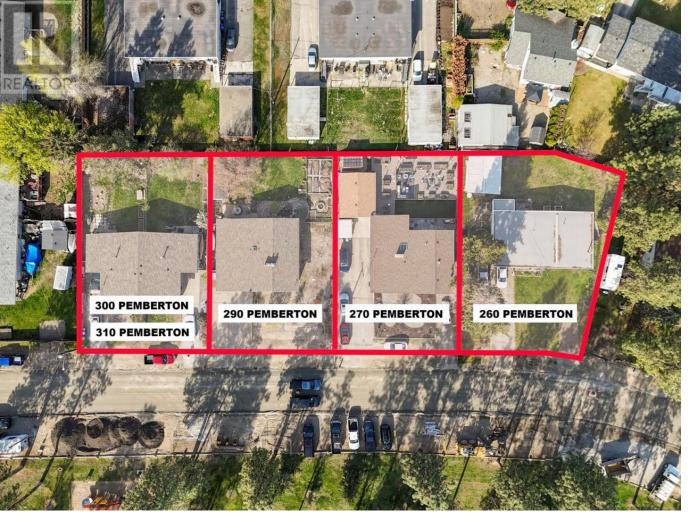

## 260 Pemberton Road Kelowna British Columbia

\$1,500,000

The Best Land Assembly in Kelowna! Located on a quiet street across from one of Kelowna's nicest green spaces! 260 Pemberton is being sold in conjunction with 310, 290, and 270 Pemberton Rd. (Please see additional listings for 310, 290, and 270, Pemberton). Total Acres of 0.88 with potential for more acquisitions if desired. Bring your vision as current city zoning allows for multi-family with a 4 storey development. This desirable street has just had upgraded city services to property line and is prime real estate with its wonderful location. Current property at 260 Pemberton is in nice condition. (id:6769)