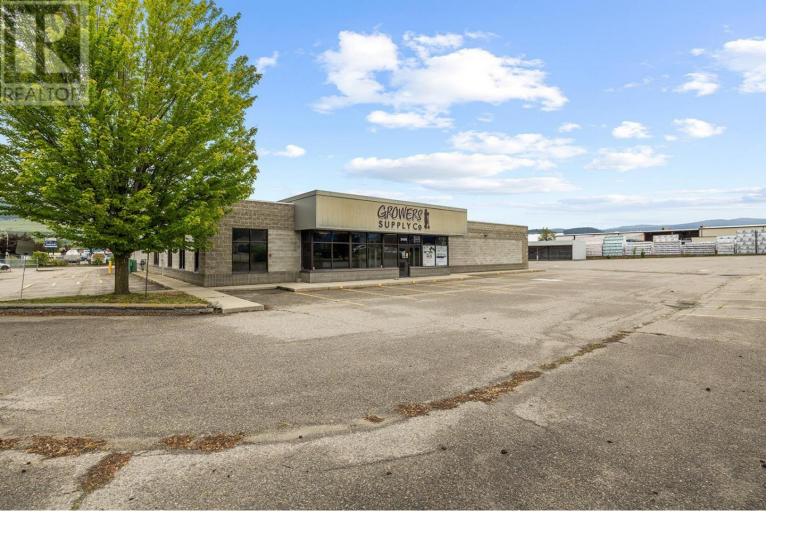

## 2605 Acland Road Kelowna British Columbia

\$10,900,000

Prime corner 2605 Acland and Edwards rds. 2.9 acres paved. A free standing building 28,513 sq ft approx. +-18,000 sq ft warehouse with 18 foot ceilings. 2 loading available at grade with overhead doors and 4 loading docks with overhead doors. Retail space and office spaces in the remaining sq ft. Great location for the user that needs lots of yard storage or to add another building. (id:6769)