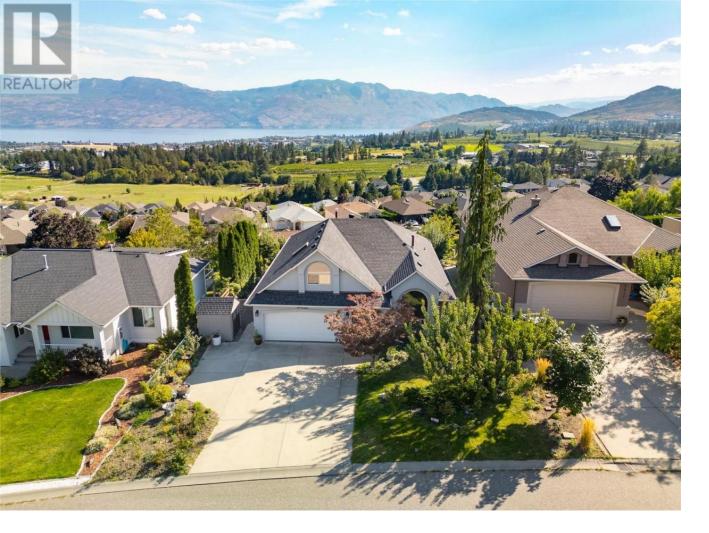

## 2613 COPPER RIDGE Drive West Kelowna British Columbia

Welcome to a warm & inviting home perfectly positioned to capture panoramic lake, mountain, vineyard & valley views. Nestled in a private, family-oriented neighbourhood, this property offers the ideal blend of tranquility, convenience & breathtaking scenery. Natural light floods the main floor through large windows, framing lake views & lush greenery. Thoughtfully designed for comfortable main-level living, the layout features a formal living & dining area that flows into a bright, open-concept kitchen with quartz countertops, gas range & generous cabinetry. The dining nook overlooks the lake, while the adjoining sitting room opens to a deck with a power awning, gas hookup & unobstructed sightlines, ideal for morning coffee or evening entertaining. Wake up to lake views from the primary, complete with a full ensuite & walk-in closet. A second bedroom & full bathroom complete the main floor. Upstairs, a flexible loft-style room with a large window offers the perfect space for a bedroom, playroom or studio. The lower level includes a den, full bathroom & self-contained in-law suite with entrance-ideal for extended family or guests. The private backyard is a true sanctuary, featuring mature fruit & nut trees & space to relax. Known for excellent water quality from a well-respected local district. Located within easy reach of top-rated schools, beaches, parks, trails & more, this home offers a lifestyle opportunity in one of the most picturesque pockets of the Okanagan. (id:6769)