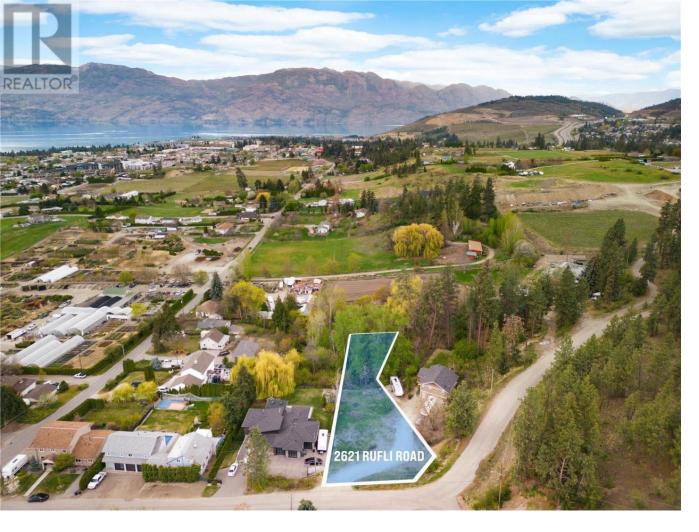

## 2621 Rufli Road West Kelowna British Columbia

This .62 acre lot is located on a private no thru road and boasts lake, valley and mountain views. Not your typical subdivision lot as it is nestled in a quiet, peaceful area off the beaten path but still within minutes of all amenities. Bring your own builder and build on your own time-line. Lot is perfect for a walkout rancher and/or 2 story home. Partially shared driveway. City approved for septic. Come take a look you won't be disappointed. Price is plus GST. Boundaries/Corners Marked (id:6769)