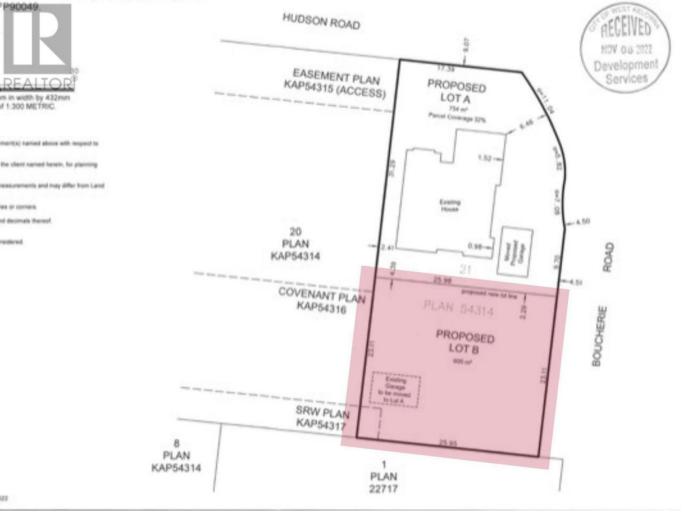

## 2640 Boucherie Road West Kelowna British Columbia

\$499,900

INCREDIBLE OPPORTUNITY in the heart of West Kelowna's Wine Belt, Lakeview Heights! The City of West Kelowna has fully approved and adopted the new BC Regulation, permitting R1 zoning for duplexes with secondary suites. This easy buildable lot offers a wide frontage and allows for site coverage of up to 50% and buildings up to 3 stories. Construct a duplex or a single-family home each with a suite to suit your needs. Located near top-class wineries and wine trails, this remarkable property is a short distance drive from downtown Kelowna and close to beaches, schools, and shopping. Enjoy the flexibility of no builder restrictions, customizable building guidelines, and no time constraints, allowing you to build at your own pace. While this information is believed to be reliable, buyers are advised to conduct their own research to ensure zoning compliance and determine allowable construction on the lots. Don't miss this chance to create your dream home in a prime location! Conditional upon final subdivision. GST to be paid by Buyer. (id:6769)