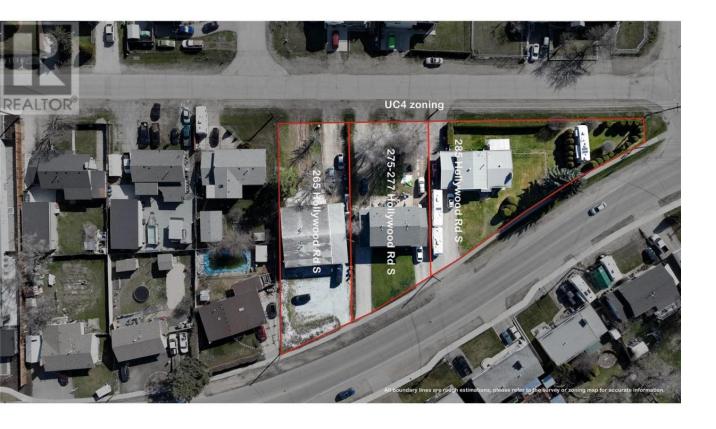

## 265 - 285 Hollywood Road Kelowna British Columbia

\$6,5/9,999

Introducing a prime opportunity for developers and investors. This 3-lot land assembly located at the corner or Hollywood Road South and Petch is situated within the Rutland Urban Centre, UC4 zoning, with 85-100% site coverage, .922 acres (around 40162 sqft) in total. This land assembly holds immense potential for a 4-6 story mixed-use commercial and residential development and is within walking distance to all levels of schools, shops, parks and transit and just a short drive to UBCO and Kelowna International Airport. (id:6769)