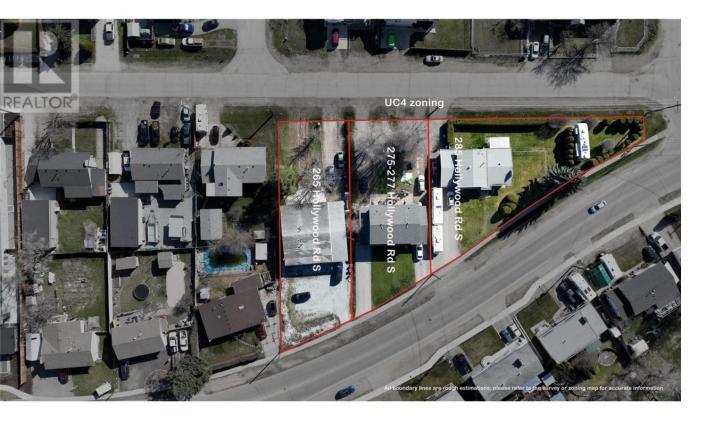

## 265 Hollywood Road Kelowna British Columbia

\$2,449,999

LAND ASSEMBLY - Introducing a prime opportunity for developers and investors. This 3-lot land assembly located at the corner or Hollywood Road South and Petch is situated within the Rutland Urban Centre, UC4 zoning, with 85-100% site coverage, .922 acres (around 40162 sqft) in total. This land assembly holds immense potential for a 4-6 story mixed-use commercial and residential development and is within walking distance to all levels of schools, shops, parks and transit and just a short drive to UBCO and Kelowna International Airport. (MLS# 10308405) (id:6769)