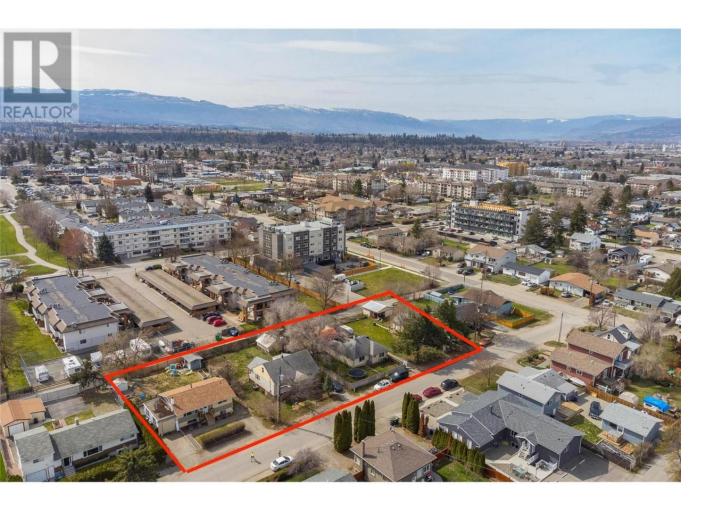

## 265 Ponto Road Kelowna British Columbia

\$975,000

LAND ASSEMBLY! DEVELOPMENT ALERT! FOUR DOORS! Zoned UC4 in up-and-coming Rutland's Urban Centre with possible permitted uses including townhouses, stacked townhouses, apartment housing - up to 6 stories. New to Rutland? Check out the website: https://www.ourrutland.ca Great potential, don't miss out on this opportunity! Perfect holding property. Easy access to Highway 33. Walking distance to Shopping plaza 33 and Centennial Park. Minutes to YMCA, schools, UBCO, and Airport. (id:6769)