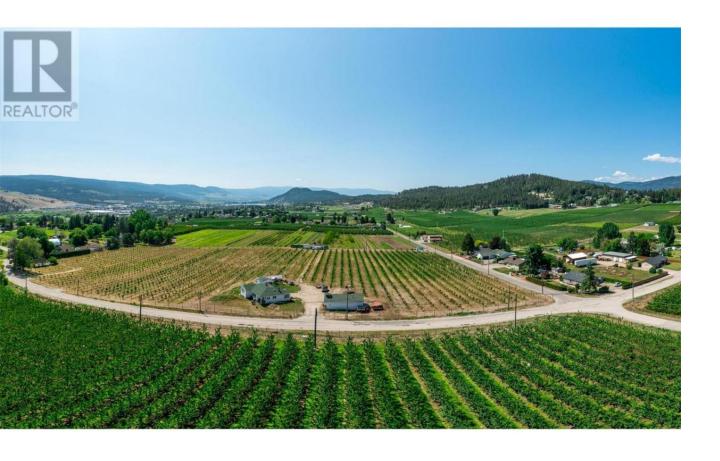

## 2651 Camp Road Lake Country British Columbia

\$2,899,000

10.2 acre cherry farm with 2 house and a cabin in Lake Country! Additional opportunity to build your dream lake view home here. Currently planted with variety of cherries (Staccato, sweetheart, and crystalina) and has brand new automatic irrigation system and deer fence. Lots of potential! Fantastic central Lake Country location within walking distance to bus stop and close to shopping centres, parks, beaches, YLW airport and University. (id:6769)