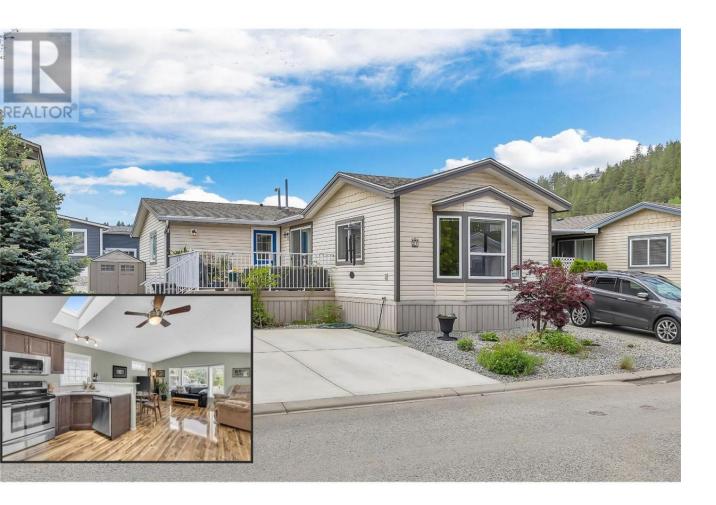

## 1835 Nancee Way Court 27 West Kelowna British Columbia \$419.000

Welcome to #27 at Nancee Way Village nestled between the beautiful mountains of West Kelowna Estates and a short drive to Kelowna and West Kelowna services. This 3 Bedroom, 2 Bathroom sun filled Home is ""QUIET"" and "Spacious" - a Large 308sqft expansion features a spacious Primary suitable for a king-size bed, two walk-in closets, Ensuite with farmhouse sink, built-ins, heated floors, laundry, and hot water on demand servicing the ensuite and laundry. The Bright Modern Kitchen with graphite soft-close shaker cabinets, white countertops, stainless steel appliances, eat at counter bar, skylights, pantry, cathedral ceilings and double glass doors to the fenced sun deck is efficient and ready for Okanagan Lifestyle entertaining. Adjacent Open Plan Dining and Livingroom areas offer even more entertaining space. The second bedroom is also suitable for a king-size bed and additional furniture - while the third bedroom is on the smaller side (no closet). This 2x6 drywalled, no carpet Home has laminate and tile flooring throughout, plenty of large windows and closet storage, in-floor heated tile in both spacious bathrooms, central air conditioning, and high efficiency furnace. The 13' x 15' sun deck - Azek Procell, storage shed, and minimal maintenance Xeriscaping makes this Home an easy lock up and go property. Pad Fee \$550 = water, sewer, garbage, recycling. Nancee Way Village is Family & Pet Friendly (w/restrictions) - a must see with it's mature landscaping and mountain views. (id:6769)