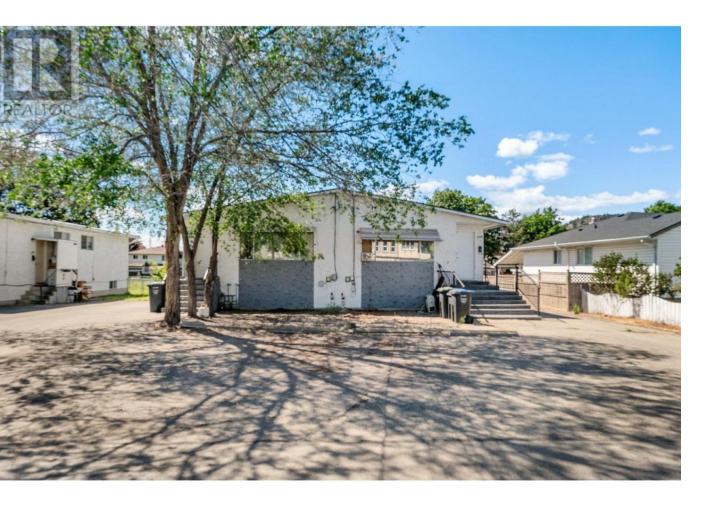

## 270-272 Woods Road Kelowna British Columbia

\$1,199,950

Investor's Dream - LEGAL, NON-CONFORMING FOURPLEX! This property currently generates over \$67,000 annually, with potential for even more income. Featuring a recently updated roof, fixtures, paint, and more. The building comprises two spacious 3-bedroom suites and two lower 1-bedroom suites, each with its own laundry, kitchen, and entrance. With 8+ parking spots, it offers convenience for tenants. Located in a prime area, close to transit, schools, UBCO, Costco, and major shopping centers. Run the numbers and see how this property can be a lucrative addition to your portfolio! (id:6769)