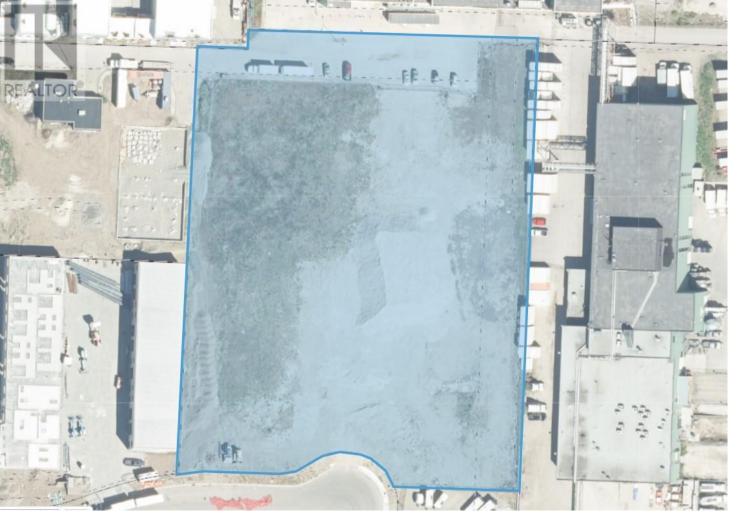

## 270 Hiram Walker Court Kelowna British Columbia

\$8,000,000

3.98-acre flat industrial property located in the developing industrial hub of north Kelowna, commonly referred to as The Hiram Walker Industrial Park. The parcel is situated at the end of a short cul-de-sac, providing easy and unobstructed access. All services at the lot line. Currently zoned I3 Heavy Industrial, however, an application to rezone to I2 General Industrial is in the process. The estimated time for rezoning is May 2024. Access from Hwy 97 to the area is via Beaver Lake Rd. interchange, with future access available via Commonwealth Rd. Direct neighboring businesses include Voyager RV and The Factory (industrial strata development). The current owner is open to Joint Venture discussions. (id:6769)