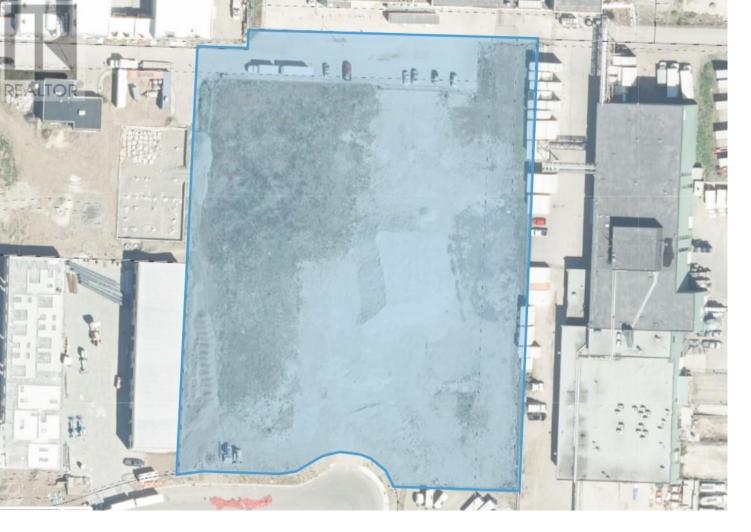

## 270 Hiram Walker Court Kelowna British Columbia

3.98 acres flat industrial land zoned 12 General Industrial. Located close to Lake Country, 3 minutes from all amenities and approx. 10 minutes from the Kelowna International Airport, UBC, and The Okanagan Golf Club. The vacant parcel is at the end of a short cul de sac that provides easy access for semi-trailers. Neighbouring businesses include Voyager RV and an industrial strata development with multiple business types. The seller is open to JV, or will build to suit. Please call listing realtor for additional details. (id:6769)