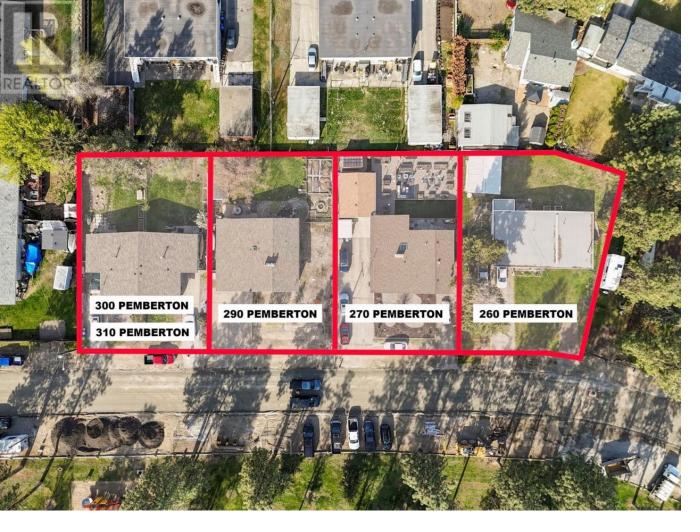

## 270 Pemberton Road Kelowna British Columbia

\$1,500,000

The best Land Assembly in Kelowna! Located on a quiet street across from one of Kelowna's nicest green spaces! 270 Pemberton is being sold in conjunction with 310, 290, and 260 Pemberton Rd. (Please see additional listings for 310, 290, and 260 Pemberton). Total Acres 0.88 with potential for more acquisitions if desired. Current city zoning allows for multi-family of a 4 storey development so bring your vision to this one of a kind location. This desirable street has just had upgraded city services to property line and is prime real estate with it's wonderful location. Current property at 270 Pemberton shows excellent and is well cared for. (id:6769)