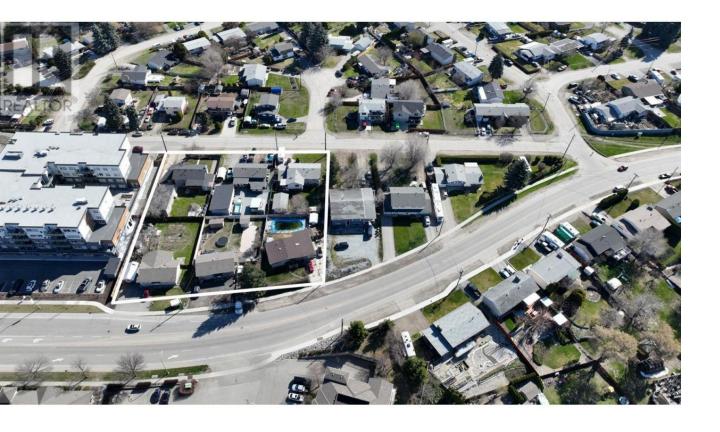

## 270 Petch Road Kelowna British Columbia

INVESTOR AND DEVELOPER ALERT! This 6-lot land assembly located on Hollywood Road South and Petch Road in Rutland South. It is situated within the Rutland Urban Centre, UC4 zoning, with 85-100% site coverage, 1.26 acres (around 54,886 sqft) in total. This land assembly holds immense potential for a 4-6 story mixed-use commercial and residential development and is within walking distance to all levels of schools, shops, parks and transit and just a short drive to UBCO and Kelowna International Airport. 3 additional lots totalling 0.922 acres (approximately 40,162 square feet) are also available for purchase MLS# 10308405) (id:6769)