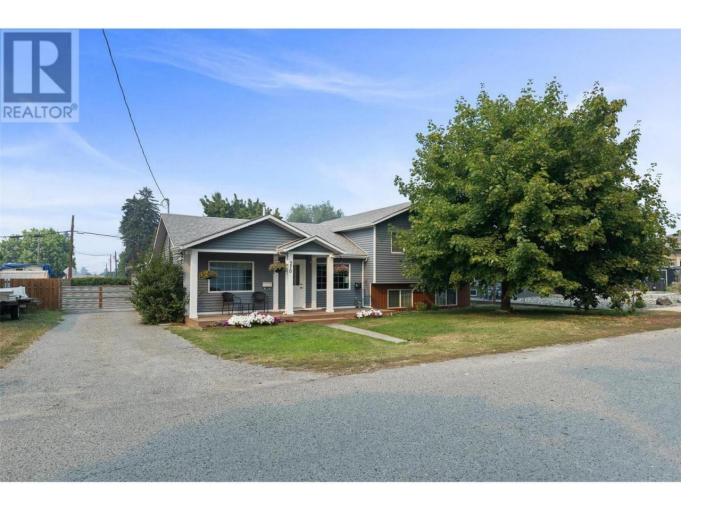

## 270 Ponto Road Kelowna British Columbia

\$1,550,000

Excellent development, investment or holding property. Potential land assembly of 3 lots for a total of 0.54 Acres 205.80 x 112.53 with great access from 3 roads (Ponto, Asher & McDonald) and a back laneway make for great development opportunities in Rutland's Urban Center UC4 zoning. This 0.18 acres 68.60 x 112.53 property with front and back lane access is zoned for up to 4 story development with 1.6 FAR with permitted uses including apartment style housing, townhomes and stacked townhouses, major child care center. This 4 bedroom, well maintained home comes with a detached 23 x 23 garage / shop, and fully fenced yard. Convenient location close to schools, parks and shopping. (id:6769)