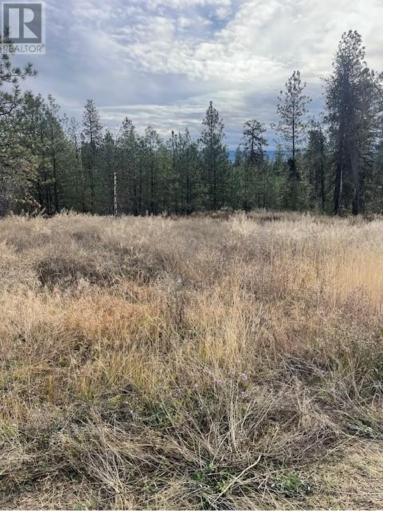

## 2702 Glenmore Road Kelowna British Columbia

\$5,500,000

63 Acre property with 20 acres \*out of ALR\* presents a rare opportunity for a developer to take advantage of a property this size near UBCO on a busy Glenmore road. Great location for a winery or plant grapes etc. or build your own packing house. (id:6769)