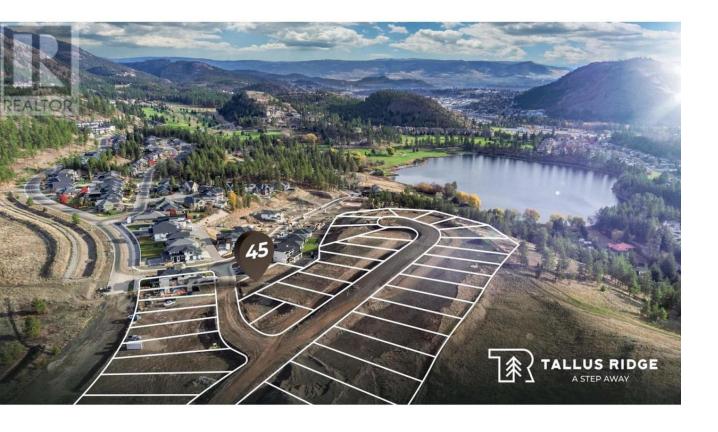

## 2703 Ridgemount Drive West Kelowna British Columbia

\$424,900

Discover the perfect canvas for your dream home in Tallus Ridge's family-friendly community. This 0.27-acre lot is one of the few remaining, offering ample space. Embrace the convenience of this prime location, where walking trails and parks beckon just a stone's throw away, inviting you to explore the natural beauty that surrounds you. With easy access to Shannon Lake Road, commuting becomes a breeze, ensuring that you're never far from the essentials. Golfing, schools, and amenities are all within reach. Don't miss out - make this lot yours today! (id:6769)